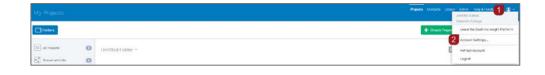

#### Step Two: Upgrading your Account

1) Click on the user account icon  $\clubsuit$  in the upper right corner.

2) Select the "Account Settings" menu from the drop down that appears.

| 3) Click on the | "Upgrade |
|-----------------|----------|
| Account" tab.   |          |