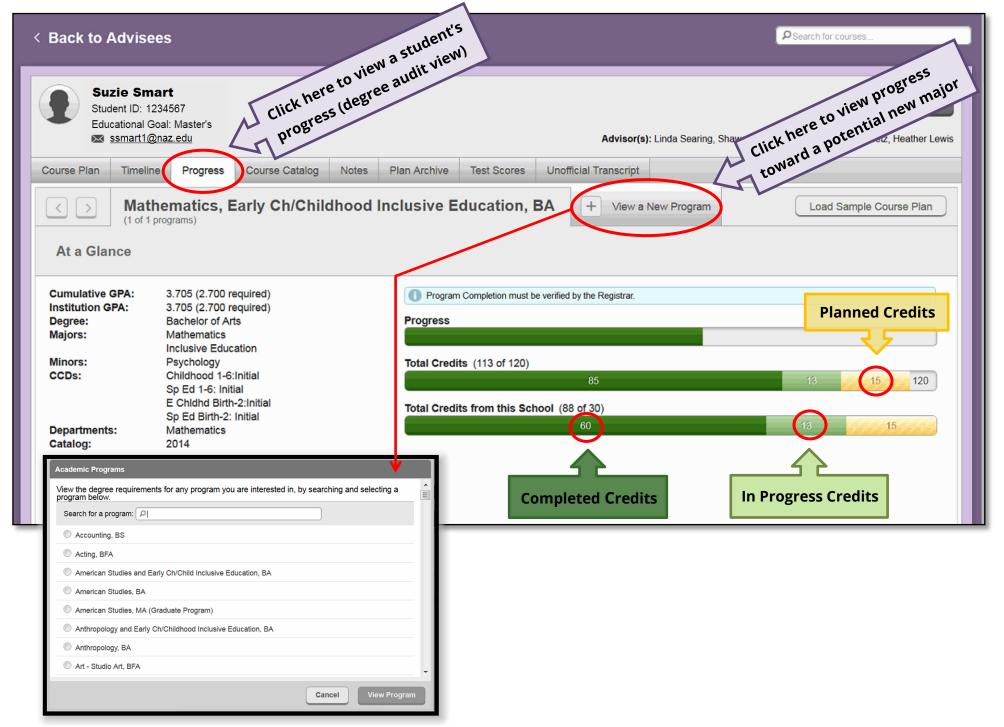

# What is Student Planning?

Students create a plan, schedule course sections, track progress, request review of plan by the Advisor, and register for courses all in one place!

- Student Planning is Nazareth's new online self-service tool to help students create a roadmap for completing their degree.
- Students use Student Planning to build their education plan based on the requirements of their chosen degree.
- Log-in: <u>Student Planning</u>



## View your advisee list



### Review advisee's overall progress towards their degree





#### Review planned sections for a particular term

With Course Plan you can review your advisees' plans and approve or deny individual courses. The advisor's decision will be reflected on the student's view of the plan. **Note:** Denying a course will **not** prevent the student from registering but rather reflects advisor recommendation.



### Archive plans from completed reviews with Advisee



Review PDF of previously archived plans by clicking the Plan Archive tab.



| (Advisor registration approval instructions coming soon) |
|----------------------------------------------------------|
|                                                          |
|                                                          |
|                                                          |
|