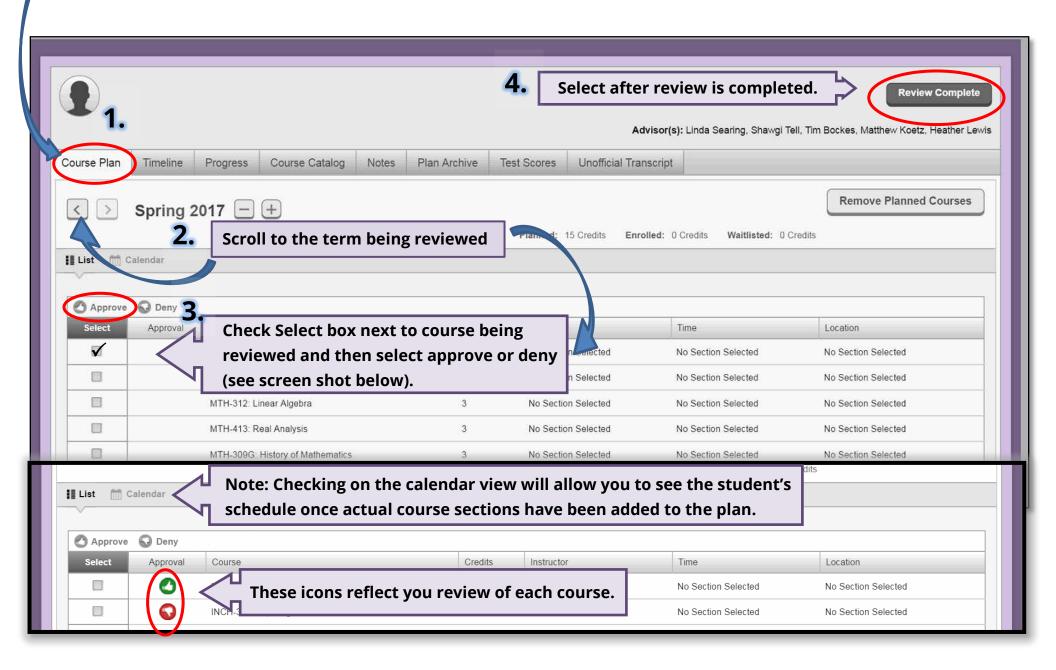

#### Review planned sections for a particular term

With Course Plan you can review your advisees' plans and approve or deny individual courses. The advisor's decision will be reflected on the student's view of the plan. **Note:** Denying a course will **not** prevent the student from registering but rather reflects advisor recommendation.