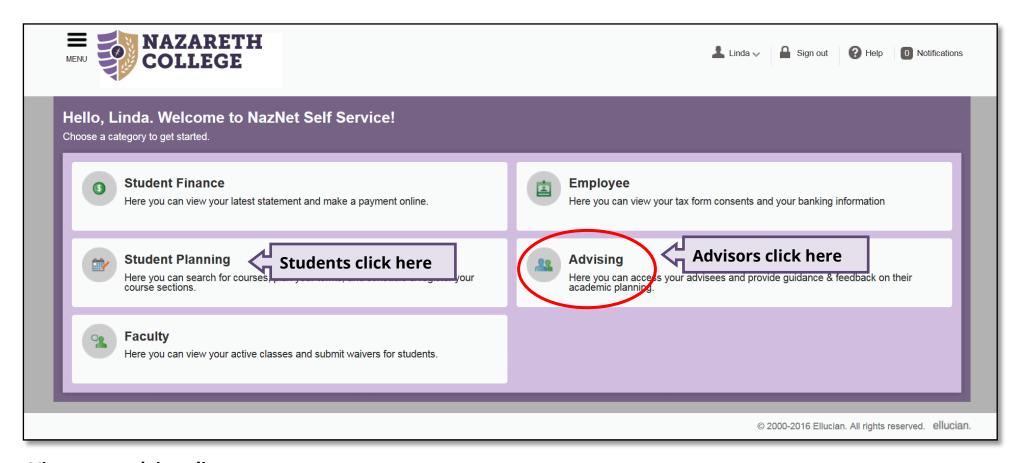

# What is Student Planning?

Students create a plan, schedule course sections, track progress, request review of plan by the Advisor, and register for courses all in one place!

- Student Planning is Nazareth's new online self-service tool to help students create a roadmap for completing their degree.
- Students use Student Planning to build their education plan based on the requirements of their chosen degree.
- Log-in: <u>Student Planning</u>