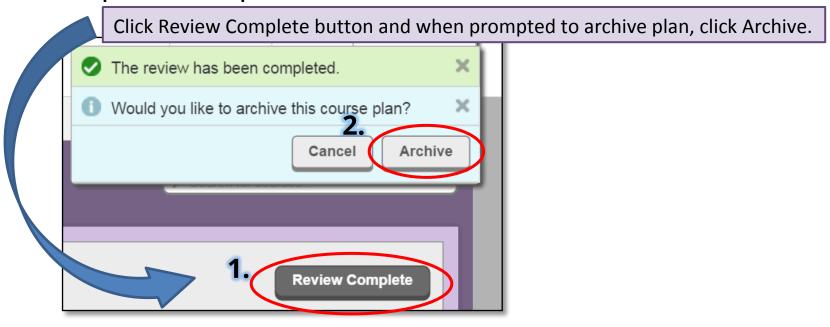

### Archive plans from completed reviews with Advisee

Review PDF of previously archived plans by clicking the Plan Archive tab.

| (Advisor registration approval instructions coming soon) |
|----------------------------------------------------------|
|                                                          |
|                                                          |
|                                                          |
|                                                          |
|                                                          |
|                                                          |
|                                                          |
|                                                          |
|                                                          |
|                                                          |
|                                                          |
|                                                          |
|                                                          |
|                                                          |
|                                                          |
|                                                          |
|                                                          |
| S:\AA_REG\Student Planning\Documentation                 |
|                                                          |