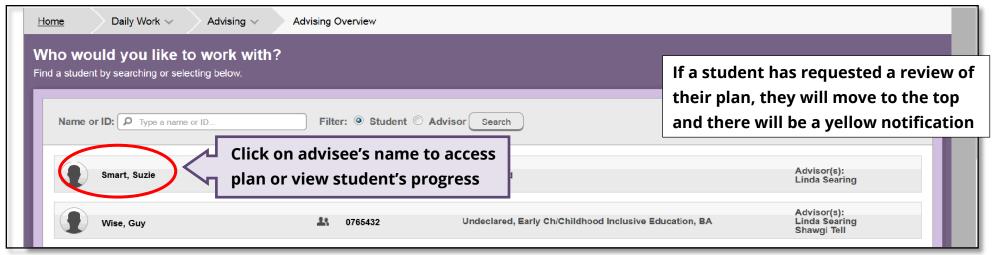

# What is Student Planning?

Students create a plan, schedule course sections, track progress, request review of plan by the Advisor, and register for courses all in one place!

- Student Planning is Nazareth's new online self-service tool to help students create a roadmap for completing their degree.
- Students use Student Planning to build their education plan based on the requirements of their chosen degree.
- Log-in: <u>Student Planning</u>



## View your advisee list



### Review advisee's overall progress towards their degree





#### Review planned sections for a particular term

With Course Plan you can review your advisees' plans and approve or deny individual courses. The advisor's decision will be reflected on the student's view of the plan. **Note:** Denying a course will **not** prevent the student from registering but rather reflects advisor recommendation.



### Archive plans from completed reviews with Advisee



Review PDF of previously archived plans by clicking the Plan Archive tab.



| (Advisor registration approval instructions coming soon) |
|----------------------------------------------------------|
|                                                          |
|                                                          |
|