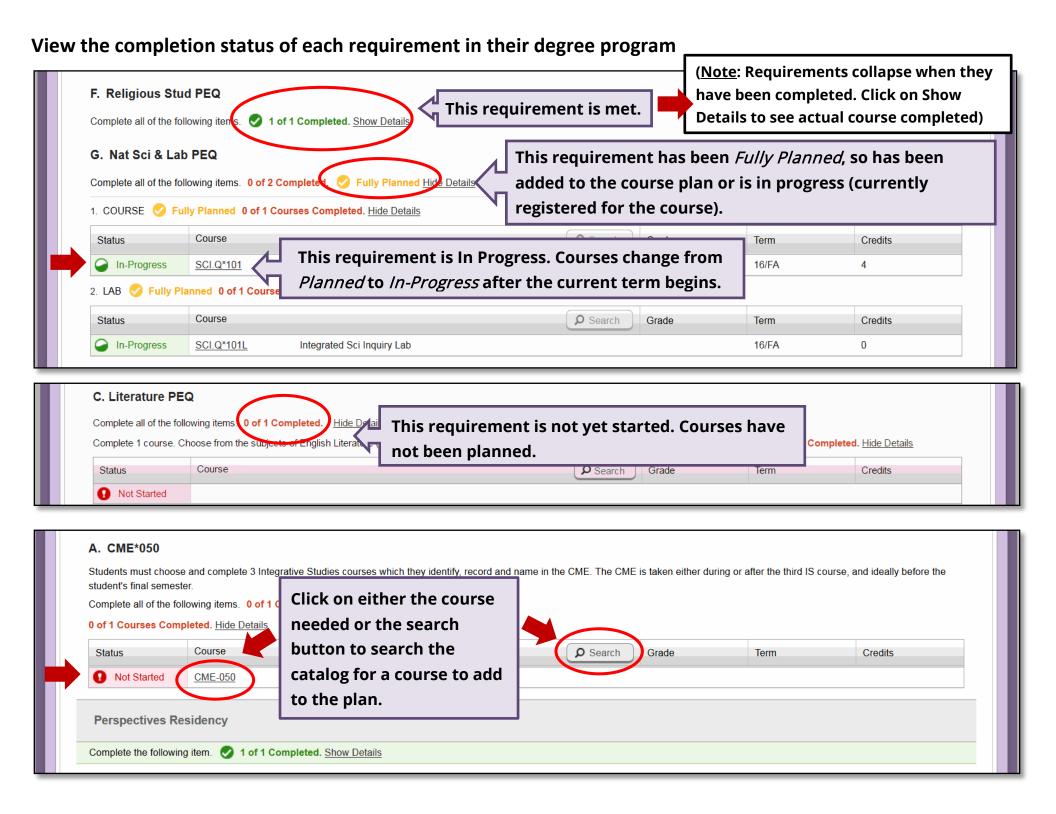

#### Review planned sections for a particular term

With Course Plan you can review your advisees' plans and approve or deny individual courses. The advisor's decision will be reflected on the student's view of the plan. **Note:** Denying a course will **not** prevent the student from registering but rather reflects advisor recommendation.