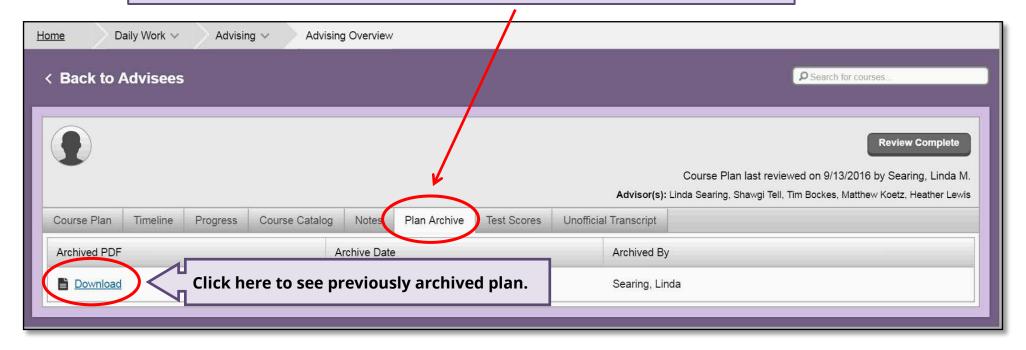

### Archive plans from completed reviews with Advisee

Review PDF of previously archived plans by clicking the Plan Archive tab.

| (Advisor registration approval instructions coming soon) |
|----------------------------------------------------------|
|                                                          |
|                                                          |
|                                                          |
|                                                          |
|                                                          |
|                                                          |
|                                                          |
|                                                          |
|                                                          |
|                                                          |
|                                                          |
|                                                          |
|                                                          |
|                                                          |
|                                                          |
|                                                          |
|                                                          |
| S:\AA_REG\Student Planning\Documentation                 |
|                                                          |